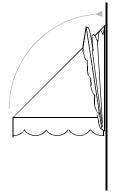

The **Sungate** fabric awning is a traditional, time-tested design that complements any window. The **Sungate Awning** provides protection from sun



which reduces cooling costs and eliminates fading of interior furnishings. The **Sungate Awning** is an ideal way to enhance your windows with color and style. The **Sungate Awning** is custom made to fit most any window and can be removed during winter months for storage. Fabric Awnings have a natural inviting warmth and are available in hundreds of colors. **Century Series Fabric Awnings** are hand crafted from the finest materials and feature the latest architectural fabrics specifically designed for exterior use.









folds against wall





## SPECIFICATIONS:

Size: Specify width, drop, projection.

## Fabric:

<u>Canvas</u>- Woven acrylic fabric is U.V. and mildew resistant and water repellent. Available in solid colors and striped patterns.

## Frame

STEEL - 1/2" or 3/4" Galvanized Schedule 40 and 5/8" iron.

Specifications subject to change without notice. Consult factory for any unique requirements.

## QUEEN CITY AWNING



7225 East Kemper Road Cincinnati Ohio 45249 local: 513-530-9660 Dayton: 937-222-7670 nationwide: 800-611-2800

fax: 513-530-0662

QueenCityAwning.com