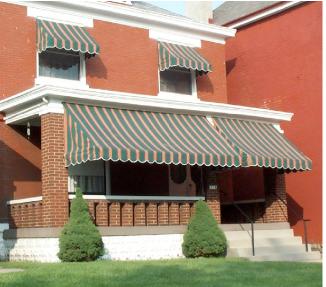

The **Sungate** fabric awning is a traditional, time-tested design that complements any window. The **Sungate Awning** provides protection from sun

which reduces cooling costs and eliminates fading of interior furnishings. The **Sungate Awning** is an ideal way to enhance your windows with color and style. The **Sungate Awning** is custom made to fit most any window and can be removed during winter months for storage. Fabric Awnings have a natural inviting warmth and are available in hundreds of colors. **Century Series Fabric Awnings** are hand crafted from the finest materials and feature the latest architectural fabrics specifically designed for exterior use.