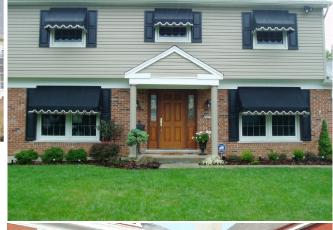

The **Sungate** fabric awning is a traditional, time-tested design that complements any window. The **Sungate Awning** provides protection from sun

which reduces cooling costs and eliminates fading of interior furnishings. The **Sungate Awning** is an ideal way to enhance your windows with color and style. The **Sungate Awning** is custom made to fit most any window and can be removed during winter months for storage. Fabric Awnings have a natural inviting warmth and are available in hundreds of colors. **Century Series Fabric Awnings** are hand crafted from the finest materials and feature the latest architectural fabrics specifically designed for exterior use.