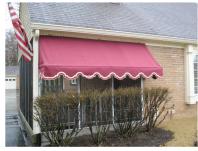

The **Sungate** fabric awning is a traditional, time-tested design that complements any window. The **Sungate Awning** provides protection from sun

which reduces cooling costs and eliminates fading of interior furnishings. The **Sungate Awning** is an ideal way to enhance your windows with color and style. The **Sungate Awning** is custom made to fit most any window and can be removed during winter months for storage. Fabric Awnings have a natural inviting warmth and are available in hundreds of colors. **Century Series Fabric Awnings** are hand crafted from the finest materials and feature the latest architectural fabrics specifically designed for exterior use.