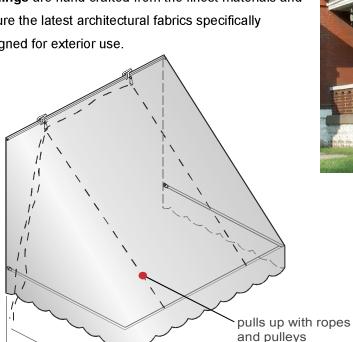

The **Sungate** fabric awning is a traditional, time-tested design that complements any window. The **Sungate Awning** provides protection from sun



which reduces cooling costs and eliminates fading of interior furnishings. The **Sungate Awning** is an ideal way to enhance your windows with color and style. The **Sungate Awning** is custom made to fit most any window and can be removed during winter months for storage. Fabric Awnings have a natural inviting warmth and are available in hundreds of colors. **Century Series Fabric Awnings** are hand crafted from the finest materials and feature the latest architectural fabrics specifically designed for exterior use.









folds against wall





## SPECIFICATIONS:

Size: Specify width, drop, projection.

## Fabric:

<u>Canvas</u>- Woven acrylic fabric is U.V. and mildew resistant and water repellent. Available in solid colors and striped patterns.

## Frame

STEEL - 1/2" or 3/4" Galvanized Schedule 40 and 5/8" iron.

Specifications subject to change without notice. Consult factory for any unique requirements.

## QUEEN CITY AWNING



7225 East Kemper Road Cincinnati Ohio 45249 local: 513-530-9660 Dayton: 937-222-7670 nationwide: 800-611-2800

fax: 513-530-0662

QueenCityAwning.com