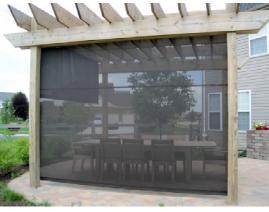

## **SPECIFICATIONS**

**USES:** Providing shade and privacy for decks, patios, porches, pergolas, and gazebos

SIZES: 28 inches to 20 feet wide and up to 16

feet high

**OPERATION:** Crank or motor

**OPTIONS:** Remote control and automatic sun control (on motorized

screen)

GUIDES: Cables or free-hanging, ball & bungee tie downs

FABRICS: SunTex woven mesh shade fabric is standard. Other screening fabrics and solid fabrics such as Sunbrella are also

available

WARRANTY: 5 years on parts, 1 year on labor

VISTA Solar Screens are not intended to provide protection from wind or rain.
VISTA Solar Screens should be rolled up during wind and/or rain. Inspect
VISTA Solar Screens periodically to make sure they do not rub against adjacent structures.