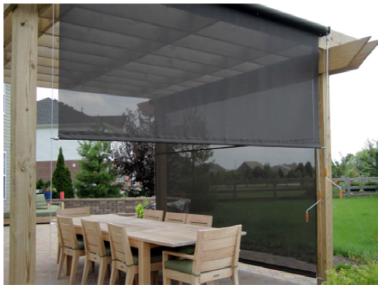

## **SPECIFICATIONS**

**USES:** Providing shade and privacy for decks, patios, porches, pergolas, and gazebos

SIZES: 28 inches to 20 feet wide and up to 16

feet high

**OPERATION:** Crank or motor

**OPTIONS:** Remote control and automatic sun control (on motorized

screen)

GUIDES: Cables or free-hanging, ball & bungee tie downs

FABRICS: SunTex woven mesh shade fabric is standard. Other screening fabrics and solid fabrics such as Sunbrella are also

available

WARRANTY: 5 years on parts, 1 year on labor

VISTA Solar Screens are not intended to provide protection from wind or rain.
VISTA Solar Screens should be rolled up during wind and/or rain. Inspect
VISTA Solar Screens periodically to make sure they do not rub against adjacent structures.