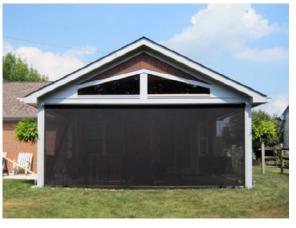

## **SPECIFICATIONS**

**USES:** Providing shade and privacy for decks, patios, porches, pergolas, and gazebos

SIZES: 28 inches to 20 feet wide and up to 16

feet high

**OPERATION:** Crank or motor

**OPTIONS:** Remote control and automatic sun control (on motorized

screen)

GUIDES: Cables or free-hanging, ball & bungee tie downs

FABRICS: SunTex woven mesh shade fabric is standard. Other screening fabrics and solid fabrics such as Sunbrella are also

available

WARRANTY: 5 years on parts, 1 year on labor

VISTA Solar Screens are not intended to provide protection from wind or rain.
VISTA Solar Screens should be rolled up during wind and/or rain. Inspect
VISTA Solar Screens periodically to make sure they do not rub against adjacent structures.