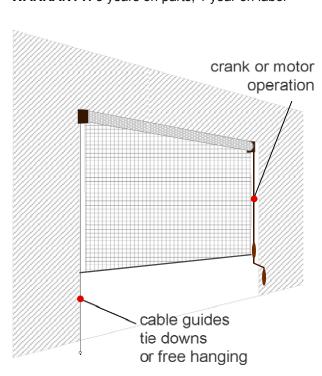

## **SPECIFICATIONS**

**USES:** Providing shade and privacy for decks, patios, porches, pergolas, and gazebos

SIZES: 28 inches to 20 feet wide and up to 16

feet high

**OPERATION:** Crank or motor

**OPTIONS:** Remote control and automatic sun control (on motorized

screen)

GUIDES: Cables or free-hanging, ball & bungee tie downs

FABRICS: SunTex woven mesh shade fabric is standard. Other screening fabrics and solid fabrics such as Sunbrella are also

available

WARRANTY: 5 years on parts, 1 year on labor