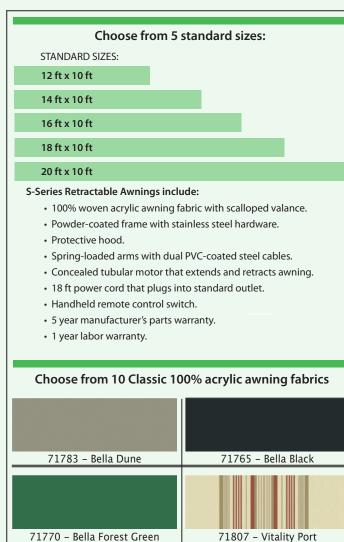

7225 East Kemper Road • Cincinnati Ohio 45249 513-530-9660

AWNING Since 1877

QCAshade.com

Ask about our custom awnings for more sizes, colors and options.

Choose from 2 frame colors

71804 - Soltice Latte

71757 - Excursion Spruce

71764 - Ambience Graphite

Camel

71803 - Soltice Aspen

71796 - Gala Harbor

71751 – Momentum Champagne

White

© 2014 QUEEN CITY AWNING SPECIFICATIONS SUBJECT TO CHANGE WITHOUT NOTICE. COLORS ARE REPRESENTATIVE ONLY, REFER TO PHYSICAL SAMPLES FOR SELECTION.