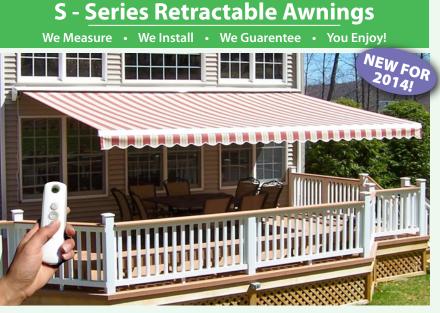

Easily extend and retract your awning with a push-of-a-button.

Retracted roof-mounted awning.

Fully extended roof-mounted awning.

**Discover the Benefits of a Retractable Awning!** 

Expands Living Space Use your patio or deck more in the shade!

Provides Instant Shade Up to 20° cooler on your deck or patio.

**Saves on Energy** Reduces cooling costs by shading windows and door.

Provides Sun and UV protection Reduces burns and skin cancer risk.

Adds Value and Comfort to Your Home With quality materials and a maintenance-free, easy to use motorized system.

Professionally Installed Factory-trained installers with the experience to do it right!

The best value in a motorized retractable awning! ... and backed by over 136 years of experience.

Relax... under a Queen City Awning!